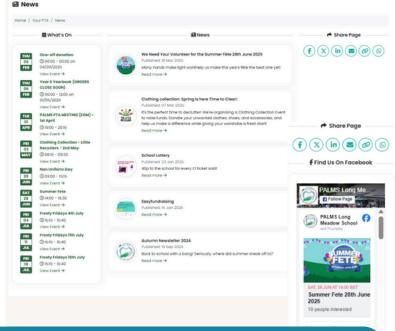

## STAY IN THE LOOP!

The easiest way to find out what PALMS are up to is through our website.

4

Wolunteer Sign up tasks for events

News updates and social media feeds

https://www.pta-events.co.uk/palmspta/