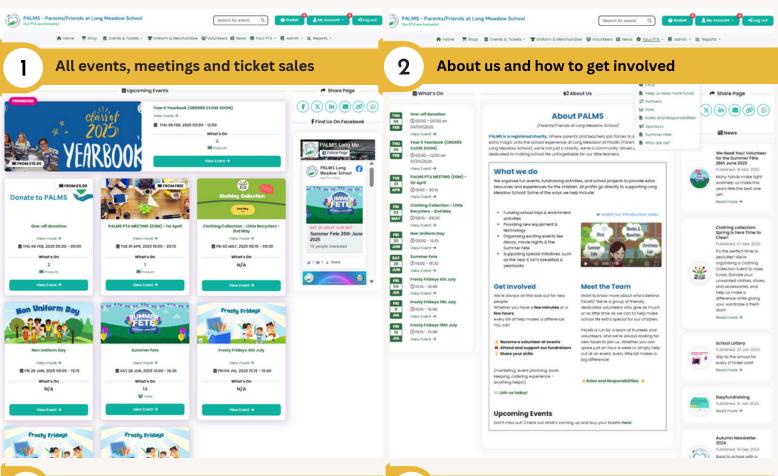

## STAY IN THE LOOP!

The easiest way to find out what PALMS are up to is through our website.

4

Wolunteer Sign up tasks for events

News updates and social media feeds

https://www.pta-events.co.uk/palmspta/

Sign up <a href="https://www.pta-events.co.uk/palmspta/">www.pta-events.co.uk/palmspta/</a> to volunteer for the summer fete

Stay in the loop - check out our website and follow us on our social media. Links on page 2 & 3.