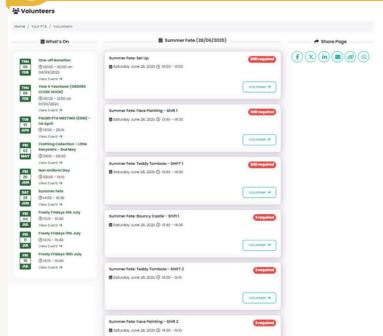

Sign up <a href="https://www.pta-events.co.uk/palmspta/">www.pta-events.co.uk/palmspta/</a> to volunteer for the summer fete

Stay in the loop - check out our website and follow us on our social media. Links on page 2 & 3.

#### **CAN YOU HELP?**

- Volunteer at the Summer Fete selling refreshments, running a stall or applying tattoos?
- Does your company offer 'Match Funding'?
   Details on our website under 'Your PTA'.